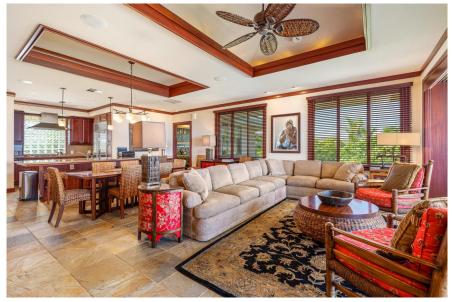

Two king master suites are joined by a third, twin, bedroom to offer space aplenty for six. Private bathrooms and classic island style create a comfortable, inviting space for your Hawaiian golfing retreat.

Enjoy upscale amenities including the panoramic ocean view balcony, AC and access to resort facilities including oceanfront tennis, beaches, restaurants and spa.

Rest easy knowing you have dedicated concierge support to assist with making your reservation and putting together your dream itinerary.